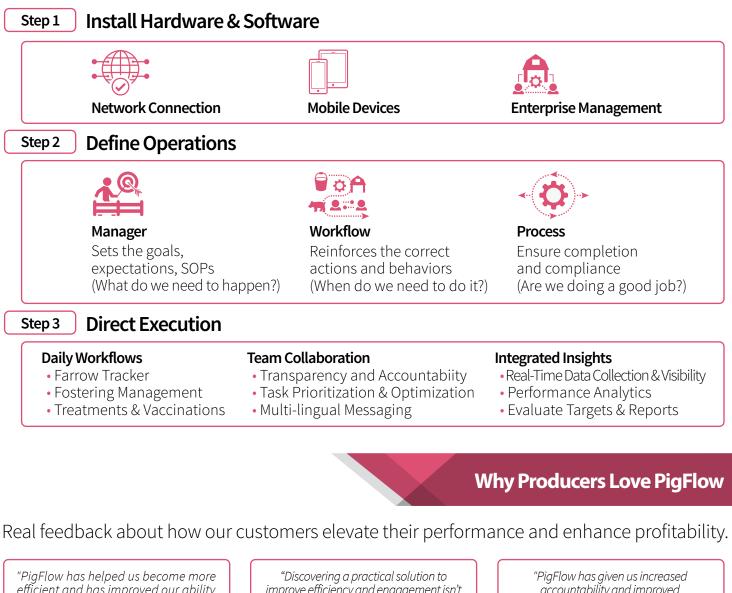

## **How it Works**

PigFlow provides app-based workflows & operational intelligence to increase employee engagement, efficiencies & pig care.

efficient and has improved our ability to provide timely care to each sow and her litter. In just 9 months, it has helped our farm go from a 28 PSY farm to a 32 PSY farm."